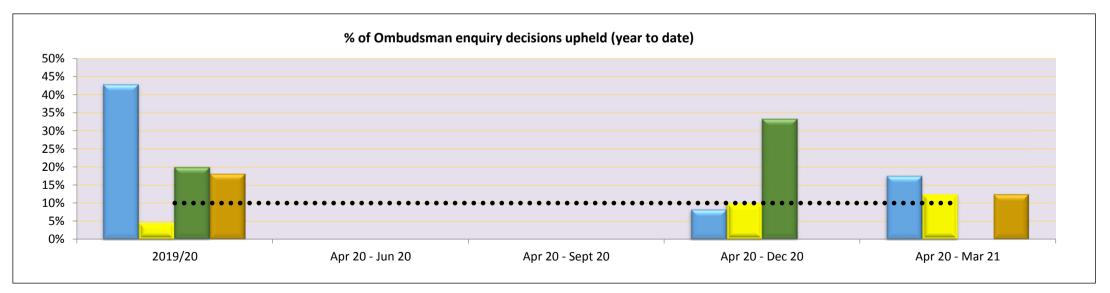

|                      |            | Number    | r of Ombu | dsman en   | quiry deci | sions and    | % upheld  |            |           |            |           | Year To Date: |           |  |
|----------------------|------------|-----------|-----------|------------|------------|--------------|-----------|------------|-----------|------------|-----------|---------------|-----------|--|
| Directorates         | 1 Apr 19 - | 31 Mar 20 | Target    | 1 Apr 20 - | 30 Jun 20  | 1 Jul 20 - 3 | 30 Sep 20 | 1 Oct 20 - | 31 Dec 20 | 1 Jan 21 - | 31 Mar 21 | 1 Apr 20 - 3  | 31 Mar 21 |  |
| Directorates         | No.        | %         | 20/21     | No.        | %          | No.          | %         | No.        | %         | No.        | %         | No.           | %         |  |
| Adults Services      | 12         | 33%       |           | 1          | 0%         | 7            | 29%       | 2          | 0%        | 8          | 25%       | 18            | 22%       |  |
| Childrens Services   | 9          | 56%       |           | 4          | 25%        | 10           | 10%       | 0          | 0%        | 2          | 0%        | 16            | 13%       |  |
| Corporate Core       | 43         | 5%        | 30%       | 2          | 0%         | 7            | 29%       | 6          | 0%        | 6          | 0%        | 21            | 10%       |  |
| Neigbourhoods        | 20         | 20%       | 50%       | 1          | 0          | 5            | 0%        | 1          | 0%        | 0          | 0         | 7             | 0%        |  |
| Growth & Development | 11         | 18%       |           | 2          | 50%        | 4            | 0%        | 1          | 0%        | 4          | 25%       | 11            | 18%       |  |
| All Directorates     | 95         | 18%       |           | 10         | 20%        | 33           | 15%       | 10         | 0%        | 20         | 15%       | 73            | 14%       |  |