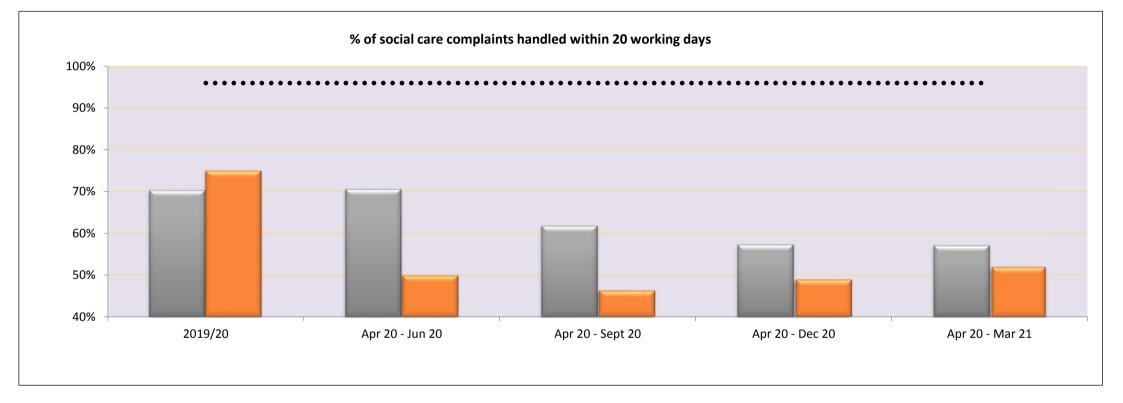

|                     | N          | lumber of | Social Ca | re Compla  | ints and s | % handled  | within tar | get        |           |            |           | Year To Date:        |     |  |
|---------------------|------------|-----------|-----------|------------|------------|------------|------------|------------|-----------|------------|-----------|----------------------|-----|--|
| Directorates        | 1 Apr 19 - | 31 Mar 20 | Target    | 1 Apr 20 - | 30 Jun 20  | 1 Jul 20 - | 30 Sep 20  | 1 Oct 20 - | 31 Dec 20 | 1 Jan 21 - | 31 Mar 21 | 1 Apr 20 - 31 Mar 21 |     |  |
| Directorates        | No.        | %         | 20/21     | No.        | %          | No.        | %          | No.        | %         | No.        | %         | No.                  | %   |  |
| Children's Services | 118        | 70%       |           | 25         | 79%        | 41         | 51%        | 32         | 47%       | 57         | 65%       | 155                  | 59% |  |
| Adults Services     | 44         | 75%       | 80%       | 19         | 52%        | 81         | 46%        | 58         | 53%       | 98         | 53%       | 256                  | 51% |  |
| Total Social Care   | 162        | 72%       |           | 44         | 64%        | 122        | 48%        | 90         | 51%       | 155        | 57%       | 411                  | 54% |  |