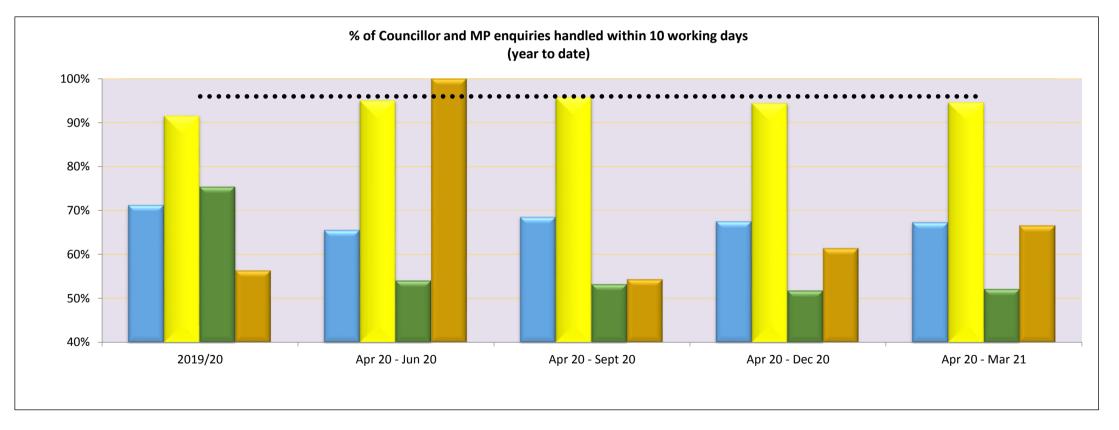

|                      | Number     | of Council | llor and M | P enquirie | <mark>s and % h</mark> | andled wi    | thin 10 wo | orking day | S         |            |           | Year To Date: |           |  |
|----------------------|------------|------------|------------|------------|------------------------|--------------|------------|------------|-----------|------------|-----------|---------------|-----------|--|
| Directorates         | 1 Apr 19 - | 31 Mar 20  | Target     | 1 Apr 20 - | 30 Jun 20              | 1 Jul 20 - 1 | 30 Sep 20  | 1 Oct 20 - | 31 Dec 20 | 1 Jan 21 - | 31 Mar 21 | 1 Apr 20 -    | 31 Mar 21 |  |
| Directorates         | No.        | %          | 20/21      | No.        | %                      | No.          | %          | No.        | %         | No.        | %         | No.           | %         |  |
| Adults Services      | 664        | 75%        |            | 67         | 52%                    | 134          | 70%        | 92         | 64%       | 143        | 70%       | 436           | 66%       |  |
| Childrens Services   | 360        | 64%        |            | 33         | 52%                    | 96           | 70%        | 79         | 62%       | 64         | 59%       | 272           | 63%       |  |
| Corporate Core       | 391        | 92%        | 000/       | 150        | 93%                    | 196          | 93%        | 129        | 92%       | 205        | 95%       | 680           | 94%       |  |
| Neigbourhoods        | 285        | 75%        | 85%        | 66         | 37%                    | 160          | 55%        | 91         | 53%       | 105        | 51%       | 422           | 51%       |  |
| Growth & Development | 23         | 57%        |            | 5          | 60%                    | 7            | 57%        | 4          | 50%       | 4          | 50%       | 20            | 55%       |  |
| All Directorates     | 1,723      | 76%        |            | 321        | 68%                    | 593          | 74%        | 395        | 71%       | 521        | 75%       | 1,830         | 73%       |  |