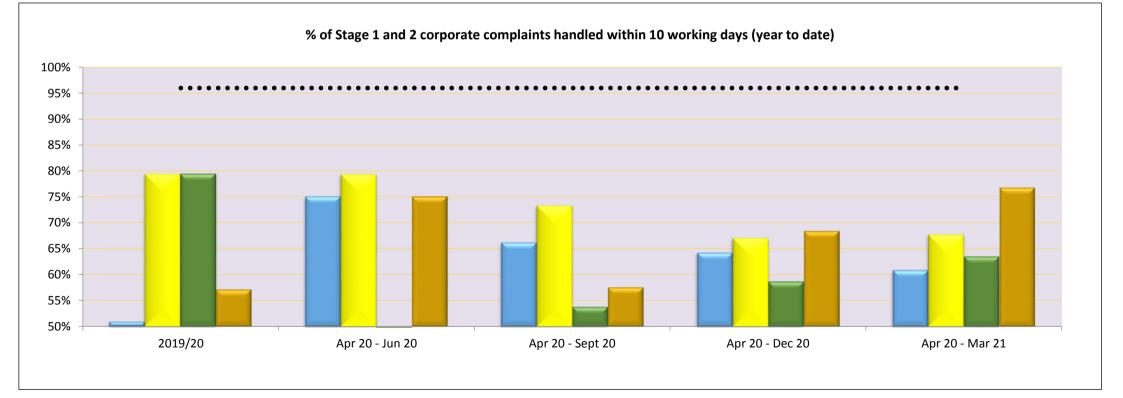

## Appendix 1 - Complaints and Information Request Dashboard 2020-21

|                      | Number of  | of Stage 1 | corporate | complain   | ts and % I | nandled w    | ithin 10 w | orking day | /S        |            |           | Year To      | Date:     |
|----------------------|------------|------------|-----------|------------|------------|--------------|------------|------------|-----------|------------|-----------|--------------|-----------|
| Directorates         | 1 Apr 19 - | 31 Mar 20  | Target    | 1 Apr 20 - | 30 Jun 20  | 1 Jul 20 - 3 | 30 Sep 20  | 1 Oct 20 - | 31 Dec 20 | 1 Jan 21 - | 31 Mar 21 | 1 Apr 20 - 3 | 31 Mar 21 |
| Directorates         | No.        | %          | 20/21     | No.        | %          | No.          | %          | No.        | %         | No.        | %         | No.          | %         |
| Adults Services      | 166        | 42%        |           | 15         | 53%        | 21           | 67%        | 16         | 56%       | 23         | 83%       | 75           | 67%       |
| Childrens Services   | 203        | 59%        |           | 16         | 50%        | 29           | 66%        | 64         | 45%       | 51         | 53%       | 160          | 52%       |
| Corporate Core       | 623        | 79%        | 85%       | 70         | 67%        | 98           | 63%        | 153        | 52%       | 203        | 70%       | 524          | 63%       |
| Neigbourhoods        | 1,092      | 79%        | 63%       | 160        | 34%        | 403          | 48%        | 297        | 60%       | 389        | 72%       | 1,249        | 56%       |
| Growth & Development | 56         | 57%        |           | 8          | 75%        | 20           | 30%        | 25         | 44%       | 42         | 60%       | 95           | 51%       |
| All Directorates     | 2,140      | 74%        |           | 269        | 46%        | 571          | 51%        | 555        | 55%       | 708        | 69%       | 2,103        | 58%       |

| Nun                  | nber of sta | ge 2 corp | orate com | plaint resp | oonses an | d % handl  | ed within | 10 workin  | g days    |            |           | Year To      | Date:     |
|----------------------|-------------|-----------|-----------|-------------|-----------|------------|-----------|------------|-----------|------------|-----------|--------------|-----------|
| Directorates         | 1 Apr 19 -  | 31 Mar 20 | Target    | 1 Apr 20 -  | 30 Jun 20 | 1 Jul 20 - | 30 Sep 20 | 1 Oct 20 - | 31 Dec 20 | 1 Jan 21 - | 31 Mar 21 | 1 Apr 20 - 3 | 31 Mar 21 |
| Directorates         | No.         | %         | 20/21     | No.         | %         | No.        | %         | No.        | %         | No.        | %         | No.          | %         |
| Adults Services      | 16          | 75%       |           | 2           | 0%        | 3          | 33%       | 6          | 17%       | 5          | 80%       | 16           | 38%       |
| Childrens Services   | 13          | 31%       |           | 1           | 0%        | 4          | 25%       | 3          | 0%        | 6          | 17%       | 14           | 14%       |
| Corporate Core       | 170         | 69%       | 80%       | 6           | 17%       | 22         | 23%       | 21         | 24%       | 33         | 42%       | 82           | 30%       |
| Neigbourhoods        | 131         | 73%       | 00%       | 15          | 27%       | 34         | 15%       | 56         | 23%       | 52         | 25%       | 157          | 22%       |
| Growth & Development | 14          | 43%       |           | 5           | 20%       | 6          | 17%       | 5          | 40%       | 7          | 57%       | 23           | 35%       |
| All Directorates     | 344         | 69%       |           | 29          | 21%       | 69         | 19%       | 91         | 23%       | 103        | 35%       | 292          | 26%       |