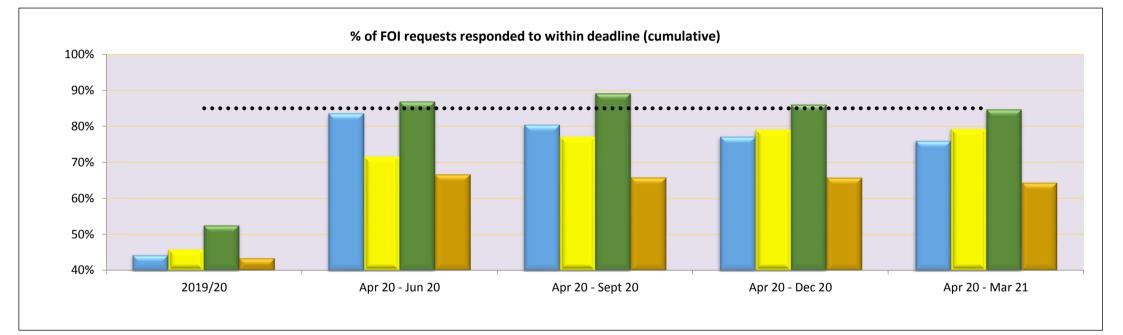

|                       | 1          | Number FC | OI request | t <mark>s and % w</mark> | vithin dead | dline (20 w  | orking da | ys)        |           |            |           | Year To Date: |           |
|-----------------------|------------|-----------|------------|--------------------------|-------------|--------------|-----------|------------|-----------|------------|-----------|---------------|-----------|
| Directorates          | 1 Apr 19 - | 31 Mar 20 | Target     | 1 Apr 17 -               | 30 Jun 17   | 1 Jul 17 - 3 | 30 Sep 17 | 1 Oct 17 - | 31 Dec 17 | 1 Jan 18 - | 31 Mar 18 | 1 Apr 17 - 3  | 31 Mar 18 |
| Directorates          | No.        | %         | 20/21      | No.                      | %           | No.          | %         | No.        | %         | No.        | %         | No.           | %         |
| Children and Families | 566        | 44%       |            | 67                       | 84%         | 117          | 79%       | 113        | 72%       | 127        | 73.20%    | 424           | 76%       |
| Corporate Core        | 868        | 46%       |            | 88                       | 72%         | 139          | 81%       | 150        | 82%       | 168        | 80%       | 545           | 79%       |
| Growth & N'bourhoods  | 605        | 53%       | 90%        | 38                       | 87%         | 109          | 90%       | 60         | 78%       | 86         | 81%       | 293           | 85%       |
| Strat Dev             | 311        | 43%       |            | 21                       | 67%         | 55           | 65%       | 29         | 66%       | 52         | 62%       | 157           | 64%       |
| All Directorates      | 2350       | 47%       |            | 214                      | 78%         | 420          | 80%       | 352        | 77%       | 433        | 76%       | 1419          | 78%       |