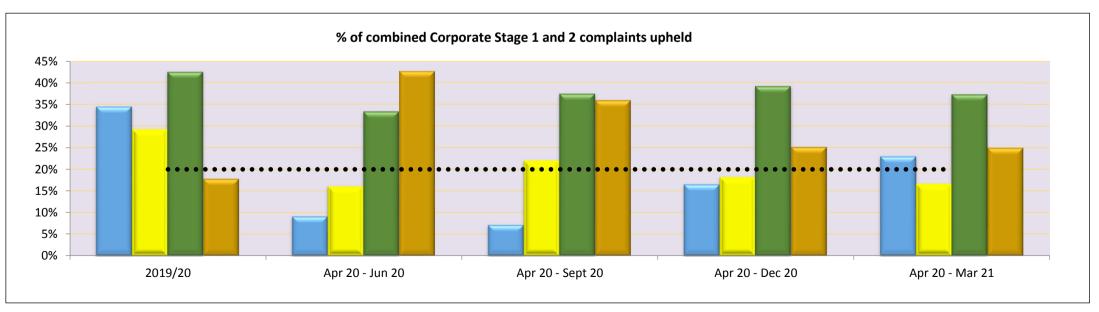

|                      |            | Number of | of Corpora | ate Stage 1 | and 2 de  | cisions an           | <mark>d % uphe</mark> l | ld                   |     |                      |     | Year To Date:        |     |  |
|----------------------|------------|-----------|------------|-------------|-----------|----------------------|-------------------------|----------------------|-----|----------------------|-----|----------------------|-----|--|
| Directorates         | 1 Apr 19 - | 31 Mar 20 | Target     | 1 Apr 20 -  | 30 Jun 20 | 1 Jul 20 - 30 Sep 20 |                         | 1 Oct 20 - 31 Dec 20 |     | 1 Jan 21 - 31 Mar 21 |     | 1 Apr 20 - 31 Mar 21 |     |  |
| Directorates         | No.        | %         | 20/21      | No.         | %         | No.                  | %                       | No.                  | %   | No.                  | %   | No.                  | %   |  |
| Adults Services      | 147        | 41%       |            | 17          | 12%       | 24                   | 29%                     | 22                   | 50% | 28                   | 21% | 91                   | 29% |  |
| Childrens Services   | 207        | 30%       |            | 17          | 18%       | 34                   | 6%                      | 68                   | 16% | 57                   | 30% | 176                  | 19% |  |
| Corporate Core       | 623        | 29%       | 40%        | 76          | 21%       | 121                  | 20%                     | 175                  | 14% | 236                  | 18% | 608                  | 17% |  |
| Neigbourhoods        | 1092       | 42%       | 4070       | 175         | 34%       | 437                  | 34%                     | 354                  | 36% | 445                  | 35% | 1411                 | 35% |  |
| Growth & Development | 56         | 18%       |            | 13          | 15%       | 26                   | 12%                     | 30                   | 13% | 49                   | 14% | 118                  | 14% |  |
| All Directorates     | 2140       | 37%       |            | 298         | 28%       | 642                  | 29%                     | 649                  | 27% | 815                  | 28% | 2404                 | 28% |  |