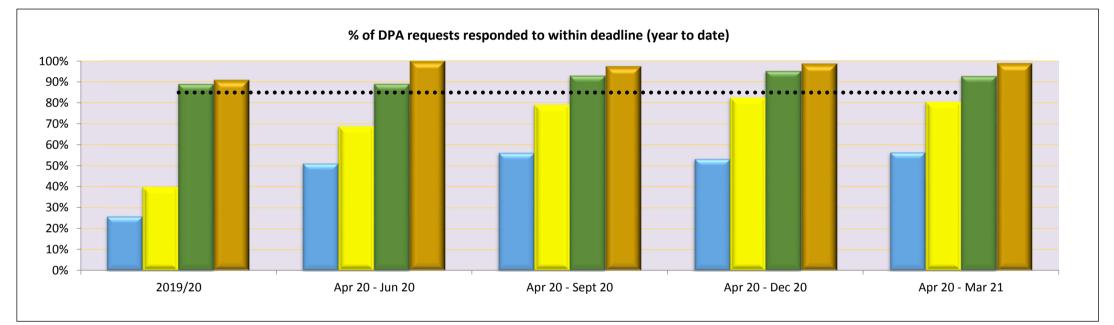

| Data P                | rotection <b>F</b> | Request (D | <b>PA/GDPF</b> | R/Disclosu | re) Numbe | er % respo   | onded to b | oy SLA (on | e month)  |            |           | Year To Date: |           |
|-----------------------|--------------------|------------|----------------|------------|-----------|--------------|------------|------------|-----------|------------|-----------|---------------|-----------|
| Directorates          | 1 Apr 19 - 3       | 31 Mar 20  | Target         | 1 Apr 20 - | 30 Jun 20 | 1 Jul 20 - 3 | 30 Sep 20  | 1 Oct 20 - | 31 Dec 20 | 1 Jan 21 - | 31 Mar 21 | 1 Apr 20 - 3  | 31 Mar 21 |
| Directorates          | No.                | %          | 20/21          | No.        | %         | No.          | %          | No.        | %         | No.        | %         | No.           | %         |
| Children and Families | 210                | 26%        |                | 53         | 51%       | 88           | 59%        | 68         | 47%       | 97         | 63%       | 306           | 56%       |
| Corporate Core        | 145                | 40%        |                | 16         | 69%       | 60           | 82%        | 72         | 86%       | 71         | 76%       | 219           | 80%       |
| Growth & N'bourhoods  | 260                | 89%        | 90%            | 36         | 89%       | 117          | 94%        | 110        | 98%       | 142        | 88%       | 405           | 93%       |
| Strategic Development | 88                 | 91%        |                | 12         | 100%      | 27           | 96%        | 34         | 100%      | 17         | 100%      | 90            | 99%       |
| All Directorates      | 703                | 60%        |                | 117        | 70%       | 292          | 81%        | 284        | 83%       | 327        | 79%       | 1020          | 80%       |