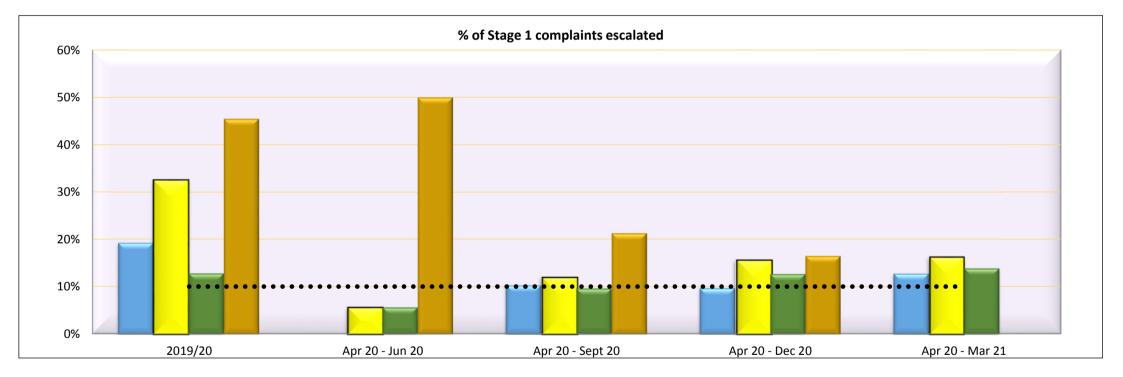

|                      |            | Numbe     | er of Corp | orate Stag | je 1 comp | aints % e    | scalated  |            |           |            |           | Year To Date: |           |  |
|----------------------|------------|-----------|------------|------------|-----------|--------------|-----------|------------|-----------|------------|-----------|---------------|-----------|--|
| Directorates         | 1 Apr 19 - | 31 Mar 20 | Target     | 1 Apr 20 - | 30 Jun 20 | 1 Jul 20 - 1 | 30 Sep 20 | 1 Oct 20 - | 31 Dec 20 | 1 Jan 21 - | 31 Mar 21 | 1 Apr 20 - 3  | 31 Mar 21 |  |
| Directorates         | No.        | %         | 20/21      | No.        | %         | No.          | %         | No.        | %         | No.        | %         | No.           | %         |  |
| Adults Services      | 166        | 5%        |            | 15         | 13%       | 21           | 14%       | 16         | 38%       | 23         | 21.7%     | 75            | 21%       |  |
| Childrens Services   | 203        | 6%        |            | 16         | 6%        | 29           | 14%       | 64         | 5%        | 51         | 11.8%     | 160           | 9%        |  |
| Corporate Core       | 623        | 27%       | 15%        | 70         | 9%        | 98           | 22%       | 153        | 14%       | 203        | 16.3%     | 524           | 16%       |  |
| Neigbourhoods        | 1092       | 12%       | 13%        | 160        | 9%        | 403          | 8%        | 297        | 19%       | 389        | 13.4%     | 1,249         | 13%       |  |
| Growth & Development | 56         | 25%       |            | 8          | 63%       | 20           | 30%       | 25         | 20%       | 42         | 16.7%     | 95            | 24%       |  |
| All Directorates     | 2140       | 16%       |            | 269        | 11%       | 571          | 12%       | 555        | 16%       | 708        | 14.5%     | 2,103         | 14%       |  |